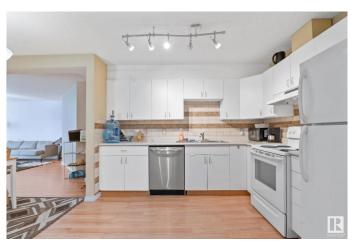

## \$117,000

2 Bedroom, 1.00 Bathroom, 830 sqft Condo / Townhouse on 0.00 Acres

Parkdale (Edmonton), Edmonton, AB

Great opportunity for investors or first time homeowners! This 2 bedroom condo is ideally located, close to DOWNTOWN and LRT station! This condo has 2 spacious bedroom, one full bathroom, kitchen with a lots of storage including a large storage room/pantry with your IN-SUITE laundry. The large living room is bright with west facing windows and leads out to a HUGE balcony facing west, perfect for soaking up the sun (new SHADES installed) and overlooks a quiet street with MATURE TREES! One covered parking stall. CONDO FEES include HEAT and WATER!

Amenities Deck, No Animal Home, No Smoking Home, Sprinkler System-Fire,

Storage-In-Suite

Parking Single Carport

Interior

Appliances Dishwasher-Built-In, Dryer, Hood Fan, Refrigerator, Stove-Electric,

Washer