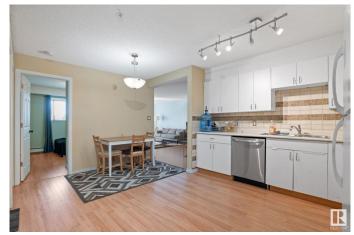

## \$117,000

2 Bedroom, 1.00 Bathroom, 830 sqft Condo / Townhouse on 0.00 Acres

Parkdale (Edmonton), Edmonton, AB

Great opportunity for investors or first time homeowners! This 2 bedroom condo is ideally located, close to DOWNTOWN and LRT station! This condo has 2 spacious bedroom, one full bathroom, kitchen with a lots of storage including a large storage room/pantry with your IN-SUITE laundry. The large living room is bright with west facing windows and leads out to a HUGE balcony facing west, perfect for soaking up the sun (new SHADES installed) and overlooks a quiet street with MATURE TREES! One covered parking stall. CONDO FEES include HEAT and WATER!

Amenities Deck, No Animal Home, No Smoking Home, Sprinkler System-Fire,

Storage-In-Suite

Parking Single Carport

Interior

Appliances Dishwasher-Built-In, Dryer, Hood Fan, Refrigerator, Stove-Electric,

Washer