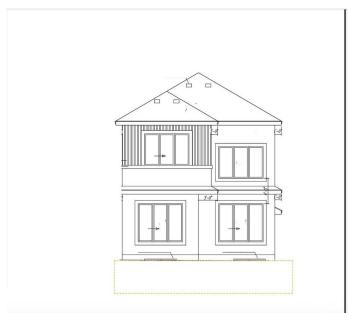

## \$625,000

3 Bedroom, 3.00 Bathroom, 1,062 sqft Single Family on 0.00 Acres

Crystal Creek\_LEDU, Leduc, AB

Welcome to this stunning two-storey home in Leduc! The main floor offers a bright and open layout with a cozy living room featuring a fireplace, a dining area, a stylish kitchen with a pantry, a 4-piece bathroom, a den, and a mudroom for added convenience. Upstairs, you'll find a spacious bonus room, two bedrooms, a 4-piece bathroom, a laundry room and a luxurious primary suite with a walk-in closet and a 5-piece ensuite.

Completing the home is an attached double garage, making it the perfect blend of style and functionality. Photos are of a completed show home and are for representation only. Selections can be customized

Built in 2025