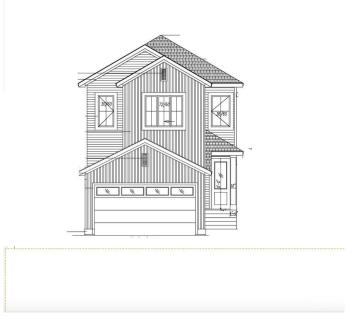

## \$625,000

3 Bedroom, 3.00 Bathroom, 1,062 sqft Single Family on 0.00 Acres

Crystal Creek\_LEDU, Leduc, AB

Welcome to this stunning two-storey home in Leduc! The main floor offers a bright and open layout with a cozy living room featuring a fireplace, a dining area, a stylish kitchen with a pantry, a 4-piece bathroom, a den, and a mudroom for added convenience. Upstairs, you'll find a spacious bonus room, two bedrooms, a 4-piece bathroom, a laundry room and a luxurious primary suite with a walk-in closet and a 5-piece ensuite.

Completing the home is an attached double garage, making it the perfect blend of style and functionality. Photos are of a completed show home and are for representation only. Selections can be customized

Built in 2025