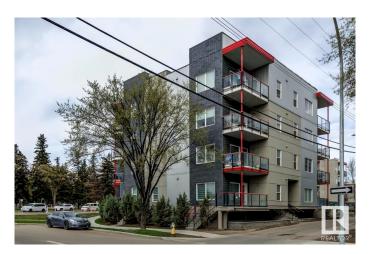

## \$299,000

2 Bedroom, 2.00 Bathroom, 997 sqft Condo / Townhouse on 0.00 Acres

Queen Mary Park, Edmonton, AB

Terrific location with a view of downtown. A trendy newer building with easy access to everything. This is the largest floorplan in the building at 997 sq ft. 2 bedrooms and 2 full baths and 2 underground parking spaces. Tiled entry way, wide planked laminate flooring in living and dining rooms. U-Shaped Kitchen with stainless appliances, mosaic tiled backsplash. Primary room with generous walk through closet. Ensuite with oversized shower with glass doors. Main bathroom with tub/shower combo. In suite laundry and storage. East balcony with gas bbq outlet.

## **Exterior**

Exterior Wood, Brick, Fiber Cement, Metal

Exterior Features Flat Site, Landscaped, Public Transportation, Schools, Shopping Nearby

Roof Roll Roofing

Construction Wood, Brick, Fiber Cement, Metal