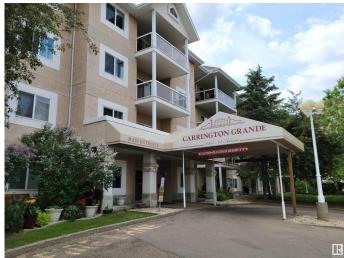

### \$184,900

2 Bedroom, 2.00 Bathroom, 982 sqft Condo / Townhouse on 0.00 Acres

Rideau Park (Edmonton), Edmonton, AB

Very well maintained condo in Grande Whitemud in the community of Rideau Park. This 982sf condo, overlooking the peaceful courtyard, has two bedrooms and 2 full bathrooms. Features of this condo include: titled underground heated parking, storage cage, in-suite laundry, spacious LR, cozy DR, and as mentioned earlier, a balcony overlooking the courtyard. Condo amenities include: a social room and exercise room. Conveniently located close to Whitemud Fwy, Calgary Trail, Southgate Shopping Centre, LRT, library, hair salons, meat shops, medical facilities, many restaurants and too many others to name.