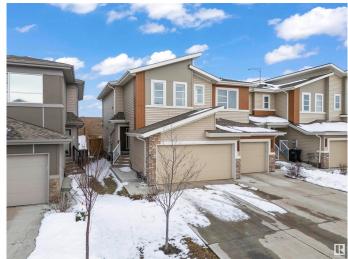

# \$459,000 - 3099 Checknita Way, Edmonton

MLS® #E4434113

### \$459,000

3 Bedroom, 2.50 Bathroom, 1,542 sqft Single Family on 0.00 Acres

Cavanagh, Edmonton, AB

Located in the vibrant community of Cavanagh in SW Edmonton, this former Sterling Showhome is a beautifully maintained half-duplex offering 1,542 sq ft of thoughtfully designed living space. Built in 2020, it features 3 bedrooms, 2.5 bathrooms, and an open-concept main floor with stylish finishes, including vinyl plank and tile flooring. The upper level includes a convenient laundry room and a spacious primary suite with a 5-piece ensuite. The home also offers an unfinished basement for future development and a double attached garage. Situated on a west-facing lot and close to schools, shopping, and major roadways, this home blends comfort, quality, and location.