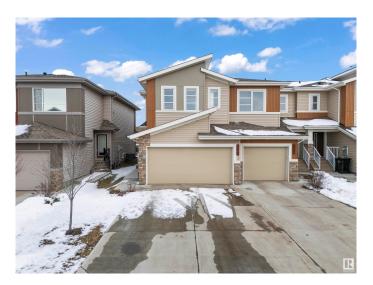

# \$459,000 - 3099 Checknita Way, Edmonton

MLS® #E4434113

### \$459,000

3 Bedroom, 2.50 Bathroom, 1,542 sqft Single Family on 0.00 Acres

Cavanagh, Edmonton, AB

Located in the vibrant community of Cavanagh in SW Edmonton, this former Sterling Showhome is a beautifully maintained half-duplex offering 1,542 sq ft of thoughtfully designed living space. Built in 2020, it features 3 bedrooms, 2.5 bathrooms, and an open-concept main floor with stylish finishes, including vinyl plank and tile flooring. The upper level includes a convenient laundry room and a spacious primary suite with a 5-piece ensuite. The home also offers an unfinished basement for future development and a double attached garage. Situated on a west-facing lot and close to schools, shopping, and major roadways, this home blends comfort, quality, and location.