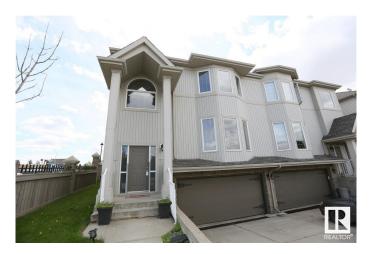

## \$449,000

2 Bedroom, 2.50 Bathroom, 1,485 sqft Single Family on 0.00 Acres

Richford, Edmonton, AB

Large half duplex home in desirable south side community of Richford. This well-appointed half duplex home boasts 1,400+ sqft, TWO master ensuite with fully finished basement and double attached garage. Main floor features open concept plan. Living room has a gas fireplace with hardwood flooring throughout. Good sized kitchen boasts loads of maple cabinets, ample counter space and corner pantry. Dining room is spacious with patio door leading to the large deck. Upstairs has two ensuite and each has a 4 pc bath. Fully finished basement has a large family room. Close to Ravine, walking trail, public transit and all amenities. Quick access to South Common shopping, Calgary trail and Anthony Henday.

# Interior

Interior Features ensuite bathroom

Appliances Dishwasher-Built-In, Dryer, Garage Control, Hood Fan,

Oven-Microwave, Refrigerator

Heating Forced Air-1, Natural Gas

Stories 3

Has Basement Yes

Basement Full, Finished