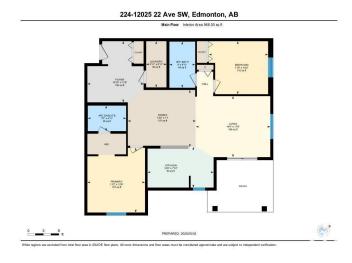

# \$214,900

2 Bedroom, 2.00 Bathroom, 968 sqft Condo / Townhouse on 0.00 Acres

Heritage Valley Town Centre Area, Edmonton, AB

CORNER UNIT!!! 2 spacious bedrooms, office space, oversized living room. In suite laundry, 1 underground parking. All walls, doors, and trims are freshly painted. Prime location in Rutherford, close to shops, grocery shopping, restaurants. Mins to Henday and HWY 2.

#### **Essential Information**

MLS® # E4434399 Price \$214,900

Bedrooms 2
Bathrooms 2.00
Full Baths 2
Square Footage 968

Acres 0.00 Year Built 2014

Type Condo / Townhouse
Sub-Type Lowrise Apartment
Style Multi Level Apartment