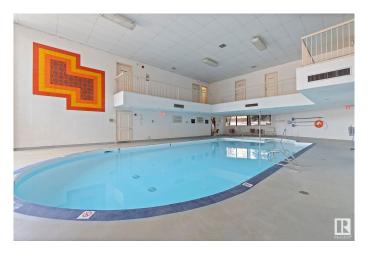

## \$139,900

2 Bedroom, 2.00 Bathroom, 1,109 sqft Condo / Townhouse on 0.00 Acres

Brander Gardens, Edmonton, AB

IT'S LIKE LIVING IN A HOTEL!! Use of the swimming pool, hot tub, sauna, exercise room, rooftop patio, free laundry, with access to walking trails right behind the unit. Enjoy the 2 bedrooms, 2 full bathrooms, renovated kitchen, HUGE living room/dining area that has patio doors that open onto green space! The condo fee includes: cable TV, internet, heat, power, water, sewer & garbage! What a dream! Note - this is an 18+ building, and sorry - NO PETS ALLOWED!

## **Community Information**

| Address                | 109 5520 Riverbend Road                                                                                                                                                                    |
|------------------------|--------------------------------------------------------------------------------------------------------------------------------------------------------------------------------------------|
| Area                   | Edmonton                                                                                                                                                                                   |
| Subdivision            | Brander Gardens                                                                                                                                                                            |
| City                   | Edmonton                                                                                                                                                                                   |
| County                 | ALBERTA                                                                                                                                                                                    |
| Province               | AB                                                                                                                                                                                         |
| Postal Code            | T6H 5G9                                                                                                                                                                                    |
| Amenities              |                                                                                                                                                                                            |
| Amenities              | On Street Parking, Detectors Smoke, Intercom, No Animal Home,<br>Parking-Visitor, Patio, Pool-Indoor, Recreation Room/Centre, Sauna;<br>Swirlpool; Steam, Social Rooms, Rooftop Deck/Patio |
| Parking Spaces         | 1                                                                                                                                                                                          |
| Parking                | Single Carport                                                                                                                                                                             |
| Has Pool               | Yes                                                                                                                                                                                        |
| Interior               |                                                                                                                                                                                            |
| Interior Features      | ensuite bathroom                                                                                                                                                                           |
| Appliances             | Dishwasher-Built-In, Hood Fan, Refrigerator, Stove-Electric, Window Coverings                                                                                                              |
| Heating                | Baseboard, Natural Gas                                                                                                                                                                     |
| # of Stories           | 3                                                                                                                                                                                          |
| Stories                | 1                                                                                                                                                                                          |
| Has Basement           | Yes                                                                                                                                                                                        |
| Basement               | None, No Basement                                                                                                                                                                          |
| Exterior               |                                                                                                                                                                                            |
| Exterior               | Wood, Stucco                                                                                                                                                                               |
| Exterior Features      | Backs Onto Park/Trees, Fenced, Landscaped, Park/Reserve, Playground Nearby, Public Transportation, Schools, Shopping Nearby                                                                |
| Roof                   | Asphalt Shingles                                                                                                                                                                           |
| Construction           | Wood, Stucco                                                                                                                                                                               |
| Foundation             | Concrete Perimeter                                                                                                                                                                         |
| Additional Information |                                                                                                                                                                                            |
| Date Listed            | May 3rd, 2025                                                                                                                                                                              |
| Days on Market         | 55                                                                                                                                                                                         |
|                        |                                                                                                                                                                                            |