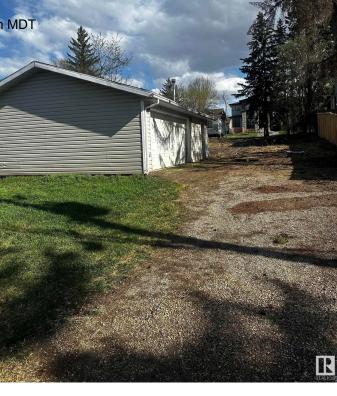

#### \$428,000

0 Bedroom, 0.00 Bathroom, Single Family on 0.00 Acres

Braeside, St. Albert, AB

Build Your Dream Home in a Thriving Community Unlock the opportunity to create your perfect living space on this generous, full-sized lot located in the sought-after Braeside area. Key Features: Ample Size: A sizable 50 feet by 150 feet lot, providing plenty of room for a custom-designed home, landscaping, and outdoor amenities. Triple Car Garage Included: Comes with a pre-installed triple car garage, offering secure parking and additional storage options. Prime Location: Situated in a highly desirable community known for its excellent schools, parks, and easy access to local amenities and transportation. Cleared and Ready: start building right away! Braeside is renowned for its friendly neighborhood vibe, beautiful surroundings, and close to proximity to downtown.

## Exterior

Exterior Features Back Lane, Landscaped, R Nearby, Sloping Lot, Treed L