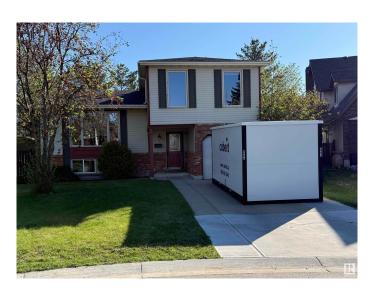

#### \$450,000

4 Bedroom, 2.00 Bathroom, 1,371 sqft Single Family on 0.00 Acres

Grove Meadows, Spruce Grove, AB

Charming 3-bedroom, 4-level split in Grove Meadows, boasting a large reverse pie-shaped yard. Enjoy a detached double garage plus an attached single-car garage. Upgrades over the years include some windows, shingles, furnace, hot water tank, and appliances. Located in great area with mature trees and in quiet cul-de-sac location

#### **Amenities**

Amenities Deck

Parking Double Garage Detached, Insulated, Single Garage Attached

Interior

Appliances Dishwasher-Built-In, Dryer, Refrigerator, Storage Shed, Stove-Electric,

Washer, Window Coverings

#### **Exterior**

Exterior Wood, Brick, Metal

Exterior Features Back Lane, Cul-De-Sac, Fenced, Landscaped, No Through Road,

Playground Nearby

Roof Asphalt Shingles

Construction Wood, Brick, Metal

Foundation Concrete Perimeter