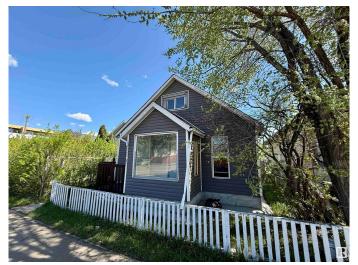

## \$175,000

4 Bedroom, 1.00 Bathroom, 911 sqft Single Family on 0.00 Acres

Parkdale (Edmonton), Edmonton, AB

Opportunity knocks! This 4-bedroom semi-bungalow may not show perfectly, but it's priced with potential in mind. Located on a 33' x 120' commercially zoned lot, it offers a unique opportunity to renovate, repurpose, or redevelop for business or mixed use. Whether you're an investor, entrepreneur, or builder, this "as is" property could be the perfect blank slate for your next venture. Positioned in a high-visibility area with flexible zoningâ€"bring your vision and make it happen.

Built in 1912

#### **Exterior**

Exterior Wood, Vinyl

Exterior Features Back Lane, Fenced, Public Transportation, Schools, Shopping Nearby

Roof Asphalt Shingles

Construction Wood, Vinyl

Foundation Concrete Perimeter