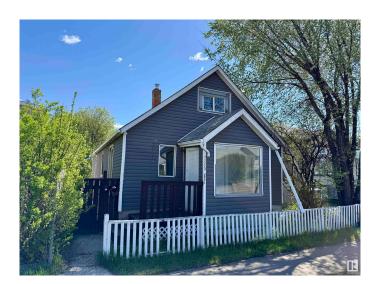

## \$175,000

4 Bedroom, 1.00 Bathroom, 911 sqft Single Family on 0.00 Acres

Parkdale (Edmonton), Edmonton, AB

Opportunity knocks! This 4-bedroom semi-bungalow may not show perfectly, but it's priced with potential in mind. Located on a 33' x 120' commercially zoned lot, it offers a unique opportunity to renovate, repurpose, or redevelop for business or mixed use. Whether you're an investor, entrepreneur, or builder, this "as is" property could be the perfect blank slate for your next venture. Positioned in a high-visibility area with flexible zoningâ€"bring your vision and make it happen.

Built in 1912

#### **Exterior**

Exterior Wood, Vinyl

Exterior Features Back Lane, Fenced, Public Transportation, Schools, Shopping Nearby

Roof Asphalt Shingles

Construction Wood, Vinyl

Foundation Concrete Perimeter