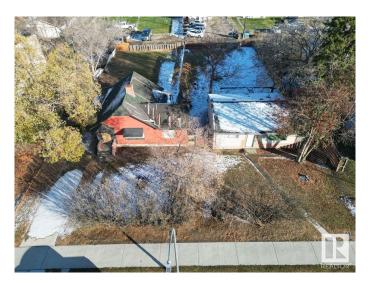

#### \$668,000

0 Bedroom, 0.00 Bathroom, Single Family on 0.00 Acres

Canora, Edmonton, AB

For more information, please click on "View Listing on Realtor Website". Introducing a prime investment opportunity! Two adjacent lots located at 10145 & 10155 155 St NW; offer a combined size of 30.5 m x 45.1 m (100 ft x 150 ft) in the RM h16 Medium Rise Apartment Zone (4 - 8 Storeys). This fully serviced property is ideal for infilling projects or constructing a potential medium rise apartment. Its strategic location provides easy access to the future Valley Line LRT, downtown, West Edmonton Mall, and various amenities. Demolition at buyer's expense. Land-only value.

### Exterior

Exterior Features Back Lane, Fenced, Public Transportation, Shopping Nearby