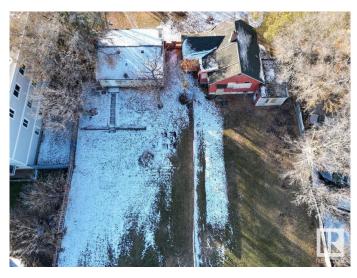

#### \$668,000

0 Bedroom, 0.00 Bathroom, Single Family on 0.00 Acres

Canora, Edmonton, AB

For more information, please click on "View Listing on Realtor Website". Introducing a prime investment opportunity! Two adjacent lots located at 10145 & 10155 155 St NW; offer a combined size of 30.5 m x 45.1 m (100 ft x 150 ft) in the RM h16 Medium Rise Apartment Zone (4 - 8 Storeys). This fully serviced property is ideal for infilling projects or constructing a potential medium rise apartment. Its strategic location provides easy access to the future Valley Line LRT, downtown, West Edmonton Mall, and various amenities. Demolition at buyer's expense. Land-only value.

### Exterior

Exterior Features Back Lane, Fenced, Public Transportation, Shopping Nearby