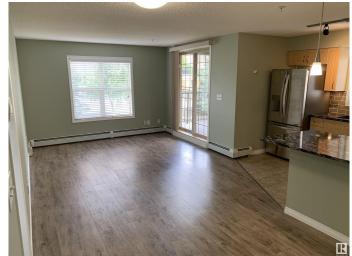

## \$209,000

2 Bedroom, 2.00 Bathroom, 869 sqft Condo / Townhouse on 0.00 Acres

Rutherford (Edmonton), Edmonton, AB

Excellent Corner Unit in Rutherford Village.
Underground Heated Parking, In-Suite
Laundry, Secured Storage and More! You'll
love this gorgeous 2 bedrooms, 2 bath, open
concept apartment condo featuring a master
bedroom with ensuite and walk-through closet.
Get set for year round BBQ's with the natural
gas hook-up on your covered balcony.
Includes fridge,stove, hood fan,dishwasher,
washer and dryer along with all the window
coverings. Condo fees include heat, power
and water. Close to walking and bike trails,
transportation, banking, schools, medical
services and shopping.

#### Interior

Interior Features ensuite bathroom

Appliances Dishwasher-Built-In, Dryer, Microwave Hood Fan, Oven-Built-In,

Oven-Microwave, Refrigerator, Stove-Electric, Washer

Heating Forced Air-1, Natural Gas