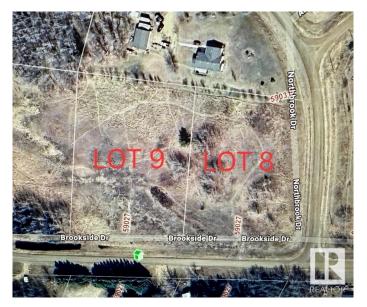

## \$75,000

0 Bedroom, 0.00 Bathroom, Rural on 1.97 Acres

Northbrook, Rural Thorhild County, AB

PERFECT site to build your future home.
Located approx 45 minutes from Edmonton, Ft
Sask and St. Albert. Under 30 minute drive to
Legal, Bon Accord, Redwater, Gibbons, Legal,
Westlock, and Thorhild. Located close to lots
of recreational opportunities. Just minutes to
Half Moon Lake nature areas, community park,
fishing and boating. Treed lot on a quiet
Cresent. Lot number 8 is also available for
purchase. Services are located at the road.

## **Community Information**

Address 9 59027 Range Road 232

Area Rural Thorhild County

Subdivision Northbrook

City Rural Thorhild County

County ALBERTA

Province AB

Postal Code T0G 2J0