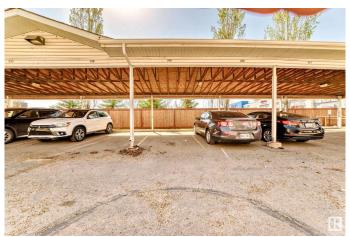

#### \$188,700

2 Bedroom, 2.00 Bathroom, 837 sqft Condo / Townhouse on 0.00 Acres

Wild Rose, Edmonton, AB

Perfect Location!!! This beautifully maintained main floor unit in the desirable Wild Rose community offers 835 square feet of comfortable living space. Featuring 2 spacious bedrooms, 2 full bathrooms, a terrific kitchen, and a large living room, this home is designed for both function and comfort. Enjoy the convenience of in-suite laundry and your very own covered, energized, titled parking stall (carport). Step outside to a private ground-floor patio with sunny south exposure. Building Amenities, Guest Suite for overnight visitors, Social Room for gatherings and events. Easy access to Anthony Henday Drive . Just minutes from freeways, shopping, schools, parks, and more!

#### **Amenities**

Amenities Detectors Smoke, Patio

Parking Single Carport