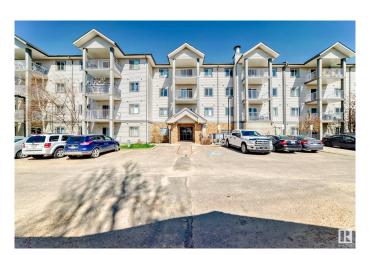

# \$188,700 - 3425 19 Street, Edmonton

MLS® #E4434681

#### \$188,700

2 Bedroom, 2.00 Bathroom, 837 sqft Condo / Townhouse on 0.00 Acres

Wild Rose, Edmonton, AB

Perfect Location!!! This beautifully maintained main floor unit in the desirable Wild Rose community offers 835 square feet of comfortable living space. Featuring 2 spacious bedrooms, 2 full bathrooms, a terrific kitchen, and a large living room, this home is designed for both function and comfort. Enjoy the convenience of in-suite laundry and your very own covered, energized, titled parking stall (carport). Step outside to a private ground-floor patio with sunny south exposure. Building Amenities, Guest Suite for overnight visitors, Social Room for gatherings and events. Easy access to Anthony Henday Drive . Just minutes from freeways, shopping, schools, parks, and more!