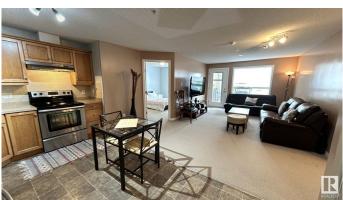

#### \$239,000

2 Bedroom, 2.00 Bathroom, 857 sqft Condo / Townhouse on 0.00 Acres

The Hamptons, Edmonton, AB

Welcome Home to Park Place South Hampton and this fabulous 2 bedroom and 2 bathroom condo. EXCELLENT CONDITION. WELL MAINTAINED unit in the prestigious community of Hamptons! The kitchen is open to the living room . The living room is good sized with a large window, and garden patio door making the room light and spacious open out onto a PRIVATE Balcony that allows plenty of natural light into the unit. The primary bedroom is spacious with a large walk through closet and a 4pc ensuite. The second bedroom has large window that allows lots of light into the room. The storage room is massive with plenty of room your laundry plus so much more. TWO titled parking stall including one heated underground and one outdoor stall with electricity. Park Place South Hamptons features 3 elevator for your convenience, a social room and on site property management. Conveniently located close to the shopping, WEM, Hospital, transit and with easy access to the Anthony Henday for an easy commute.

## Interior

| Interior Features | ensuite bathroom                                                            |
|-------------------|-----------------------------------------------------------------------------|
| Appliances        | Dishwasher-Built-In, Dryer, Freezer, Oven-Microwave, Stove-Electric, Washer |
| Heating           | In Floor Heat System, Natural Gas                                           |
| # of Stories      | 4                                                                           |
| Stories           | 1                                                                           |
| Has Basement      | Yes                                                                         |
| Basement          | None, No Basement                                                           |