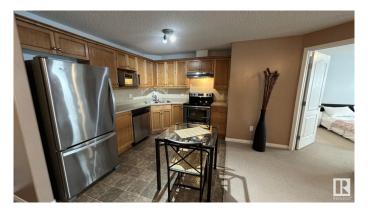

#### \$239,000

2 Bedroom, 2.00 Bathroom, 857 sqft Condo / Townhouse on 0.00 Acres

The Hamptons, Edmonton, AB

Welcome Home to Park Place South Hampton and this fabulous 2 bedroom and 2 bathroom condo. EXCELLENT CONDITION. WELL MAINTAINED unit in the prestigious community of Hamptons! The kitchen is open to the living room . The living room is good sized with a large window, and garden patio door making the room light and spacious open out onto a PRIVATE Balcony that allows plenty of natural light into the unit. The primary bedroom is spacious with a large walk through closet and a 4pc ensuite. The second bedroom has large window that allows lots of light into the room. The storage room is massive with plenty of room your laundry plus so much more. TWO titled parking stall including one heated underground and one outdoor stall with electricity. Park Place South Hamptons features 3 elevator for your convenience, a social room and on site property management. Conveniently located close to the shopping, WEM, Hospital, transit and with easy access to the Anthony Henday for an easy commute.

## Interior

| Interior Features | ensuite bathroom                                                            |
|-------------------|-----------------------------------------------------------------------------|
| Appliances        | Dishwasher-Built-In, Dryer, Freezer, Oven-Microwave, Stove-Electric, Washer |
| Heating           | In Floor Heat System, Natural Gas                                           |
| # of Stories      | 4                                                                           |
| Stories           | 1                                                                           |
| Has Basement      | Yes                                                                         |
| Basement          | None, No Basement                                                           |