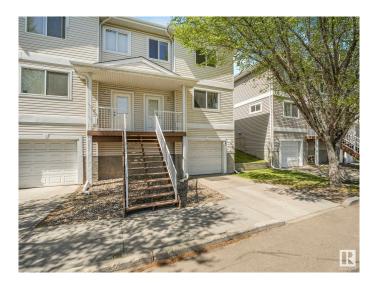

# \$250,000 - 130 Hyndman Crescent, Edmonton

MLS® #E4434892

### \$250,000

3 Bedroom, 1.50 Bathroom, 1,204 sqft Condo / Townhouse on 0.00 Acres

Canon Ridge, Edmonton, AB

3 BEDROOM, 1.5 BATH TOWNHOUSE ~ SINGLE ATTACHED GARAGE ~ END UNIT ~ Check out this amazing townhouse on a quiet crescent in Canon Ridge close to the River Valley. Â The main floor boasts a spacious living room, a well-appointed kitchen with a convenient breakfast bar, a welcoming dining area, and a convenient 2-piece bathroom. Upstairs, you'll find three generously sized bedrooms and a full bathroom, providing ample space for your family. Fully Finished Basement with a laundry area and tons of extra storage space, SINGLE ATTACHED GARAGE, private patio area backing greenspace behind the unit, full driveway for an additional vehicle and lots of visitor parking, well maintained family friendly complex, quick access to Yellowhead Trail and a short commute to the CLARVIEW LRT. This is the perfect starter home or great for a long term investment.