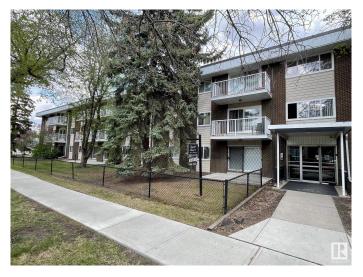

## \$114,900

2 Bedroom, 1.00 Bathroom, 1,003 sqft Condo / Townhouse on 0.00 Acres

Queen Mary Park, Edmonton, AB

Welcome to Crystal Court! Situated on a quiet, tree-lined street, this corner unit offers 1,003 sq ft of well-designed living space, featuring two spacious bedrooms and a 4-piece bathroom. The kitchen boasts plenty of counter and cupboard space, perfect for cooking and storage. This bright and airy unit is immaculate and exceptionally well maintained. You'll also enjoy the convenience of an outdoor parking stall just steps away. Located close to MacEwan University, NAIT, the Brewery District, and the vibrant shops and restaurants of 124 Street. Buyers are eligible for the BGRS program on this property.

#### **Essential Information**

MLS® # E4435223 Price \$114,900

Bedrooms 2 Bathrooms 1.00

Full Baths 1

Square Footage 1,003 Acres 0.00 Year Built 1971

Type Condo / Townhouse Sub-Type Lowrise Apartment

Style Single Level Apartment

#### **Exterior**

Exterior Wood, Brick, Vinyl

Exterior Features Back Lane, Public Transportation, Schools, Shopping Nearby

Roof Tar & Damp; Gravel
Construction Wood, Brick, Vinyl
Foundation Concrete Perimeter