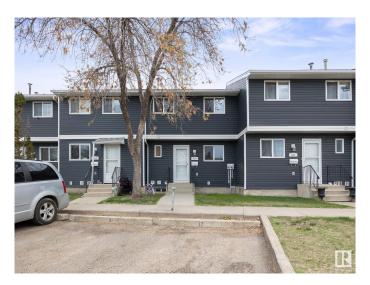

# \$214,900 - 519 Dunluce Road, Edmonton

MLS® #E4435246

## \$214,900

3 Bedroom, 1.50 Bathroom, 1,275 sqft Condo / Townhouse on 0.00 Acres

Dunluce, Edmonton, AB

Welcome to this beautiful townhouse in Dunluce! This 1275sqft, 3 bedroom property features NEW paint throughout. Inside you'll be greeted by your bright kitchen with natural light flowing in. The open concept dining and living room has tons of space for the family for many years to come. Upstairs, you'll find your 3 bedrooms all with plenty of room. The primary bedroom being massive in size, with walkthrough closet to the bathroom! This property is move in ready with MANY upgrades being done to the complex already. Near all major amenities including grocery shopping, banks, gym and public transportation, this home is perfect for you and your family for years!

#### **Exterior**

Exterior Wood, Vinyl

Exterior Features Fenced, Flat Site, Playground Nearby, Public Transportation, Schools,

**Shopping Nearby** 

Roof Asphalt Shingles

Construction Wood, Vinyl

Foundation Concrete Perimeter