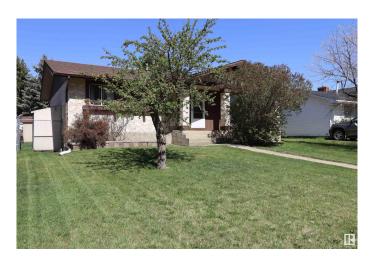

## \$329,000

3 Bedroom, 2.00 Bathroom, 1,129 sqft Single Family on 0.00 Acres

Forest Green\_STPL, Stony Plain, AB

Looking for a 3 bedroom bungalow? Recent renovations include flooring on the main, paint, and bathroom refresh. Lots of room for RV parking and to build a garage in the expansive yard complete with alley access. The basement is finished with the 3rd bath, a den, laundry area, family room and storage. Located across the street from Forest Green School and the treed boardwalk connecting to Stony Plain's expansive trail system.

#### **Exterior**

Exterior Wood, Stucco

Exterior Features Back Lane, Low Maintenance Landscape, Park/Reserve, Picnic Area,

Playground Nearby, Schools, Shopping Nearby

Roof Asphalt Shingles

Construction Wood, Stucco