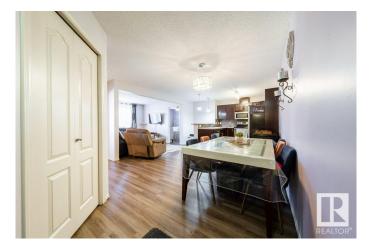

#### \$184,900

2 Bedroom, 2.00 Bathroom, 832 sqft Condo / Townhouse on 0.00 Acres

Matt Berry, Edmonton, AB

This well-maintained 2 bedroom, 2 full bathroom condo offers incredible value and convenience. Featuring an open-concept layout, vinyl plank flooring through-out, the kitchen is equipped with an island and includes stainless steal appliances â€" perfect for easy entertaining. The bright central living room opens to a northeast-facing patio through sliding doors, providing a great space to relax. The spacious primary bedroom boasts a walk-in closet and a private 4-piece ensuite. A generous second bedroom is ideal for a home office or guest room, complemented by an additional 4-piece bathroom. Enjoy the convenience of in-suite laundry with a stacking washer and dryer. Situated on the main floor â€" no stairs or elevators needed â€" this unit also comes with a heated, titled underground parking stall. Building amenities include an exercise room and a social room. Why rent when you can own this fantastic home.