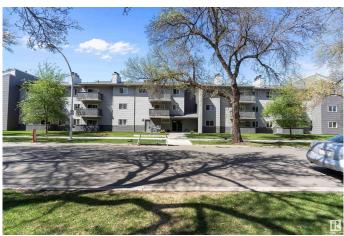

## \$119,900

1 Bedroom, 1.00 Bathroom, 749 sqft Condo / Townhouse on 0.00 Acres

Central Mcdougall, Edmonton, AB

INVESTOR ALERT! Turn-Key 1 BEDROOM + DEN Condo. Great LOCATION in a quiet, WELL-MAINTAINED building across from green space and a school yard, this SPACIOUS condo is a smart choice for investors seeking solid rental potential. Just minutes from the Royal Alex Hospital, NAIT, LRT, Kingsway Mall, Rogers Place, and downtownâ€"this location checks all the boxes. Inside, youâ€<sup>™</sup>II find a bright 1 bedroom + den layout with a wood-burning FIREPLACE, private balcony, and IN-SUITE LAUNDRY. The galley kitchen features newer STAINLESS STEEL APPLIANCES including a DISHWASHER, and the open dining/living area offers functional flow and comfort. The den adds valuable flexibility as a work-from-home space or guest nook. The primary bedroom includes French doors and a massive WALK IN CLOSET, perfect for maximizing storage. The unit also comes with an energized parking stall, ELEVATOR ACCESS - a rare find. Low-maintenance, tenant-ready, and in a prime rental locationâ€"add this to your portfolio with confidence.