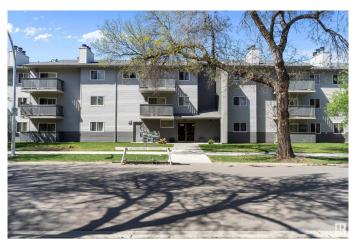

## \$119,900

1 Bedroom, 1.00 Bathroom, 749 sqft Condo / Townhouse on 0.00 Acres

Central Mcdougall, Edmonton, AB

INVESTOR ALERT! Turn-Key 1 BEDROOM + DEN Condo. Great LOCATION in a quiet, WELL-MAINTAINED building across from green space and a school yard, this SPACIOUS condo is a smart choice for investors seeking solid rental potential. Just minutes from the Royal Alex Hospital, NAIT, LRT, Kingsway Mall, Rogers Place, and downtownâ€"this location checks all the boxes. Inside, youâ€<sup>™</sup>II find a bright 1 bedroom + den layout with a wood-burning FIREPLACE, private balcony, and IN-SUITE LAUNDRY. The galley kitchen features newer STAINLESS STEEL APPLIANCES including a DISHWASHER, and the open dining/living area offers functional flow and comfort. The den adds valuable flexibility as a work-from-home space or guest nook. The primary bedroom includes French doors and a massive WALK IN CLOSET, perfect for maximizing storage. The unit also comes with an energized parking stall, ELEVATOR ACCESS - a rare find. Low-maintenance, tenant-ready, and in a prime rental locationâ€"add this to your portfolio with confidence.