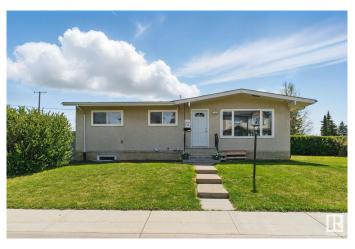

#### \$490,000

5 Bedroom, 2.00 Bathroom, 1,053 sqft Single Family on 0.00 Acres

Rosslyn, Edmonton, AB

A savvy buyers dream!! Whether you're looking for a solid investment property or a home large enough to fit the whole family, this gorgeous FULLY RENOVATED 5BDRM, 2BATH, is for you!! Situated on a MASSIVE CORNER LOT just 10 minutes from downtown and the Anthony Henday, this location can NOT be beat! Offering a FULLY LEGAL BASEMENT SUITE with SEPERATE ENTRACE, NEW FURNACE, HOT WATER ON DEMAND, NEW ROOF and 200AMP POWER SERVICE UPGRADE. With plenty of space left over for FUTURE DEVELOPMENT this property holds endless possibilities! Don't walk, run to get in here before she's gone!!

#### **Essential Information**

MLS® # E4435487 Price \$490,000

Bedrooms 5
Bathrooms 2.00
Full Baths 2

Square Footage 1,053 Acres 0.00 Year Built 1959

Type Single Family

Sub-Type Detached Single Family

Style Bungalow Status Active

#### **Exterior**

Exterior Concrete, Stucco

Exterior Features Corner Lot, Fenced, Landscaped, Playground Nearby, Public

Transportation, Schools, Shopping Nearby

Roof Asphalt Shingles
Construction Concrete, Stucco
Foundation Concrete Perimeter