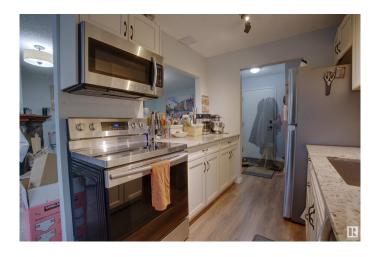

### \$269,900

2 Bedroom, 2.00 Bathroom, 1,200 sqft Condo / Townhouse on 0.00 Acres

WîhkwÃantôwin, Edmonton, AB

Massive 1200 sqft apartment in the highly sought after area of Wihkwentowin (formerly Oliver). Two massive bedrooms, in-suite laundry, new appliances and updated kitchen. Beautiful feature wood burning fireplace in the large living room with views overlooking the city. One assigned parking space and the owners are currently renting a second for \$80/month. Storage locker plus large storage closet in master bedroom. Loads of space, great location, won't last! Furnishings are also negotiable!

#### Interior

Interior Features ensuite bathroom

Appliances Dishwasher-Built-In, Dryer, Refrigerator, Stove-Electric, Washer

Heating Hot Water, Natural Gas

Fireplace Yes

Fireplaces Mantel, Stone Facing