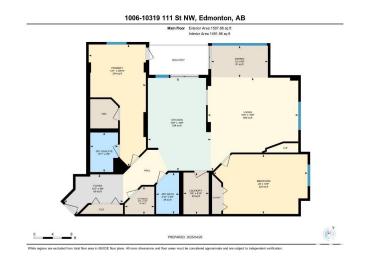

### \$349.900

2 Bedroom, 2.00 Bathroom, 1,492 sqft Condo / Townhouse on 0.00 Acres

Downtown (Edmonton), Edmonton, AB

Welcome to this 1491.96sq ft, 2 bedroom on the 10th floor in Alta Vista in rail town. Right across the street from Grant McEwan. just a short walk to grocery store and other amenities. Nice view of downtown through large windows. Open concept design of kitchen, living room with good size of dining area. Master bedroom with 3 piece bath and walk in closet. It have storage room, laundry room and second large size bedroom on the same level. Have a nice balcony and door to the balcony from master bedroom, kitchen and dining room. Good size kitchen have pots & pan drawers with raised eating bar. This unit have one underground parking.

#### **Essential Information**

MLS® # E4435684 Price \$349,900

Bedrooms 2

Bathrooms 2.00

Full Baths 2

Square Footage 1,492

Acres 0.00

Year Built 2005