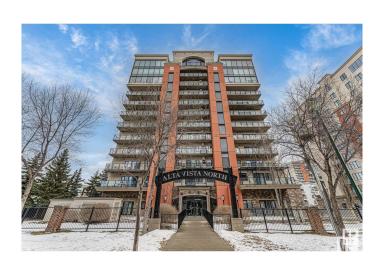

# \$349,900 - 1006 10319 111 Street, Edmonton

MLS® #E4435684

### \$349.900

2 Bedroom, 2.00 Bathroom, 1,492 sqft Condo / Townhouse on 0.00 Acres

Downtown (Edmonton), Edmonton, AB

Welcome to this 1491.96sq ft, 2 bedroom on the 10th floor in Alta Vista in rail town. Right across the street from Grant McEwan. just a short walk to grocery store and other amenities. Nice view of downtown through large windows. Open concept design of kitchen, living room with good size of dining area. Master bedroom with 3 piece bath and walk in closet. It have storage room, laundry room and second large size bedroom on the same level. Have a nice balcony and door to the balcony from master bedroom, kitchen and dining room. Good size kitchen have pots & pan drawers with raised eating bar. This unit have one underground parking.