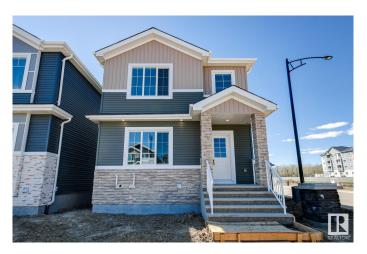

#### \$530,000

4 Bedroom, 3.00 Bathroom, 1,751 sqft Single Family on 0.00 Acres

Starling, Edmonton, AB

Ready-Move-In! Stunning 1750 sq. ft. single-family detached home in Starling South, Edmonton! This beautifully designed property is built on a corner lot and features a main floor with a full bath, bedroom/den, spacious living room, dining area, and modern kitchen. Upstairs, find a bonus room, 3 bedrooms and 2 full bathrooms, including a luxurious primary suite. private side entrance for potential legal basement suite. Open to above foyer at entrance. The home comes with appliances credit, and garage pad. Quick possession

#### **Essential Information**

MLS® # E4435773 Price \$530,000

Bedrooms 4

Bathrooms 3.00

Full Baths 3

Square Footage 1,751

Acres 0.00

Year Built 2025

Type Single Family

Sub-Type Detached Single Family

Style 2 Storey
Status Active

#### **Exterior**

Exterior Wood, Stone, Stucco, Vinyl

Exterior Features Back Lane, Corner Lot, Environmental Reserve, Golf Nearby,

Playground Nearby

Roof Asphalt Shingles

Construction Wood, Stone, Stucco, Vinyl