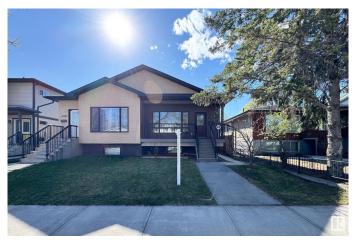

#### \$395,000

4 Bedroom, 3.00 Bathroom, 948 sqft Condo / Townhouse on 0.00 Acres

Canora, Edmonton, AB

Spacious 1/2 Duplex â€" Fully Finished, Prime Location! Located just minutes from West Edmonton Mall Welcome to this well-kept home featuring 4 bedrooms, 3 bathrooms, and a single detached garage. This home is completely finished up and down, offering over two levels of comfortable living space. The main floor boasts a bright and open layout with a stylish kitchen, cozy living area, and 2 bedrooms, including a primary suite. The fully finished basement includes an additional 2 bedrooms, a full bathroom, and a second kitchenâ€"ideal for extended family, this home offers unbeatable access to shopping, dining, schools, and transit. With two kitchens, suite potential, and a detached garage for added convenience, this property is perfect for families, investors, or first-time buyers.

Type Condo / Townhouse

Sub-Type Half Duplex

Style 2 Storey

Status Active

### **Exterior**

Exterior Wood, Vinyl

Exterior Features Fenced, Playground Nearby, Public Transportation, Schools, Shopping

Nearby

Roof Asphalt Shingles

Construction Wood, Vinyl

Foundation Concrete Perimeter