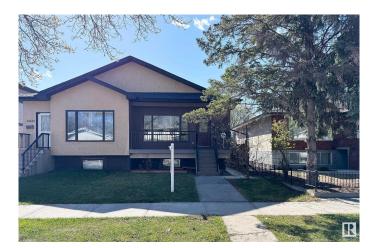

#### \$395,000

4 Bedroom, 3.00 Bathroom, 948 sqft Condo / Townhouse on 0.00 Acres

Canora, Edmonton, AB

Spacious 1/2 Duplex â€" Fully Finished, Prime Location! Located just minutes from West Edmonton Mall Welcome to this well-kept home featuring 4 bedrooms, 3 bathrooms, and a single detached garage. This home is completely finished up and down, offering over two levels of comfortable living space. The main floor boasts a bright and open layout with a stylish kitchen, cozy living area, and 2 bedrooms, including a primary suite. The fully finished basement includes an additional 2 bedrooms, a full bathroom, and a second kitchenâ€"ideal for extended family, this home offers unbeatable access to shopping, dining, schools, and transit. With two kitchens, suite potential, and a detached garage for added convenience, this property is perfect for families, investors, or first-time buyers.

Type Condo / Townhouse

Sub-Type Half Duplex

Style 2 Storey

Status Active

### **Exterior**

Exterior Wood, Vinyl

Exterior Features Fenced, Playground Nearby, Public Transportation, Schools, Shopping

Nearby

Roof Asphalt Shingles

Construction Wood, Vinyl

Foundation Concrete Perimeter