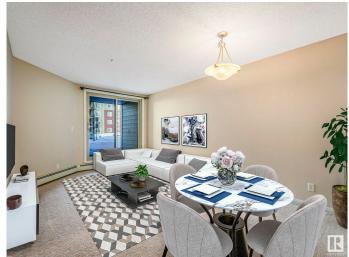

## \$150,000

1 Bedroom, 1.00 Bathroom, 592 sqft Condo / Townhouse on 0.00 Acres

Walker, Edmonton, AB

Introducing Walker Lake Gate LOW CONDO FEES This unit is ideal for investors or first-time homebuyers! This 1-bedroom PLUS DEN with IN SUITE LAUNDRY is ready for a new owner. The Radius Plan offers a spacious main floor with a west-facing view. FRESHLY PAINTED THROUGHOUT, Professionally cleaned and carpets cleaned as well. Just move in and unpack! Upgrades include granite countertops, stainless steel appliances, tile tub surround, and in suite front-load washer/dryer. The open concept living area with eat at island leads to a large terrace, perfect for relaxing. Conveniently located near shopping, schools, recreation, and public transit, with easy access to major routes and the airport. Don't miss this opportunity!