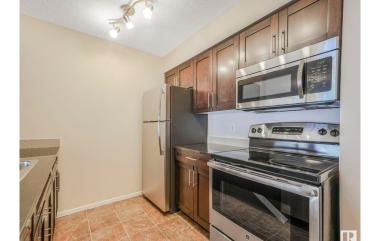

## \$150,000

1 Bedroom, 1.00 Bathroom, 592 sqft Condo / Townhouse on 0.00 Acres

Walker, Edmonton, AB

Introducing Walker Lake Gate LOW CONDO FEES This unit is ideal for investors or first-time homebuyers! This 1-bedroom PLUS DEN with IN SUITE LAUNDRY is ready for a new owner. The Radius Plan offers a spacious main floor with a west-facing view. FRESHLY PAINTED THROUGHOUT, Professionally cleaned and carpets cleaned as well. Just move in and unpack! Upgrades include granite countertops, stainless steel appliances, tile tub surround, and in suite front-load washer/dryer. The open concept living area with eat at island leads to a large terrace, perfect for relaxing. Conveniently located near shopping, schools, recreation, and public transit, with easy access to major routes and the airport. Don't miss this opportunity!

# Interior

Appliances Dishwasher-Built-In, Microwave Hood Fan, Refrigerator, Stacked

Washer/Dryer

Heating Baseboard, Natural Gas