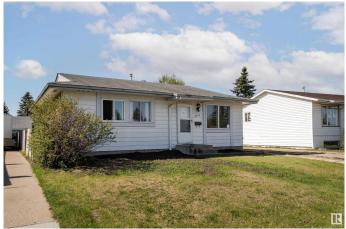

# \$360,000

3 Bedroom, 2.00 Bathroom, 964 sqft Single Family on 0.00 Acres

Baturyn, Edmonton, AB

Charming 3-bedroom, 2-bath bungalow in the family-friendly community of Baturyn! This 963 sq. ft. home features a spacious living room and a bright kitchen with a cozy dining area. The fully finished basement adds incredible value, offering a huge family room, two additional rooms ideal for a den or home office, a full bathroom, and a laundry/utility area. Enjoy outdoor living in the large, fenced backyardâ€"perfect for kids, pets, or entertainingâ€"plus there's RV-sized parking! Conveniently located within walking distance to parks, schools, and bus stops, and just minutes from shopping and Anthony Henday Drive. A perfect home for families, first-time buyers, or investors!