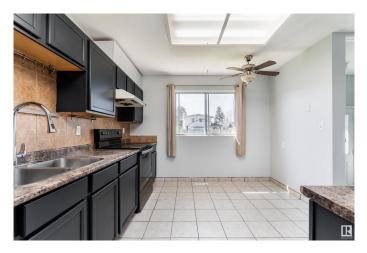

# \$360,000

3 Bedroom, 2.00 Bathroom, 964 sqft Single Family on 0.00 Acres

Baturyn, Edmonton, AB

Charming 3-bedroom, 2-bath bungalow in the family-friendly community of Baturyn! This 963 sq. ft. home features a spacious living room and a bright kitchen with a cozy dining area. The fully finished basement adds incredible value, offering a huge family room, two additional rooms ideal for a den or home office, a full bathroom, and a laundry/utility area. Enjoy outdoor living in the large, fenced backyardâ€"perfect for kids, pets, or entertainingâ€"plus there's RV-sized parking! Conveniently located within walking distance to parks, schools, and bus stops, and just minutes from shopping and Anthony Henday Drive. A perfect home for families, first-time buyers, or investors!

### Interior

| Appliances   | Dishwasher-Built-In, Dryer, Refrigerator, Stove-Electric, Washer |
|--------------|------------------------------------------------------------------|
| Heating      | Forced Air-2, Natural Gas                                        |
| Stories      | 2                                                                |
| Has Basement | Yes                                                              |
| Basement     | Full, Finished                                                   |