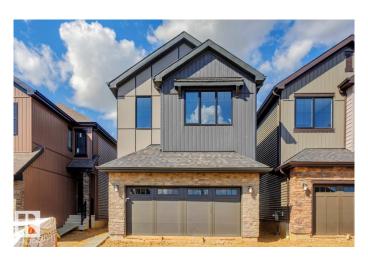

#### \$598,395

3 Bedroom, 2.50 Bathroom, 2,301 sqft Single Family on 0.00 Acres

Chérot, St. Albert, AB

Available with immediate possession. The Hadley features a flowing open concept design that starts right as you enter, offering an open-to-above foyer & walk-through mudroom that leads into the walk-through pantry. The central kitchen features a large island overlooking the spacious great room & dining area, which are located near the back of the home. Heading upwards, the second level has a spacious bonus room, laundry room, full bathroom & two secondary bedrooms. A bridge over the foyer leads to the primary bedroom, boasting a large ensuite & a walk-through closet conveniently leading to the laundry room.