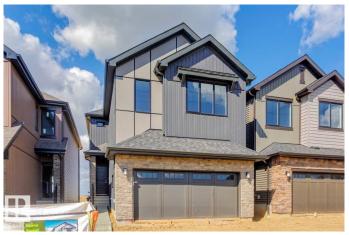

#### \$598,395

3 Bedroom, 2.50 Bathroom, 2,301 sqft Single Family on 0.00 Acres

Chérot, St. Albert, AB

Available with immediate possession. The Hadley features a flowing open concept design that starts right as you enter, offering an open-to-above foyer & walk-through mudroom that leads into the walk-through pantry. The central kitchen features a large island overlooking the spacious great room & dining area, which are located near the back of the home. Heading upwards, the second level has a spacious bonus room, laundry room, full bathroom & two secondary bedrooms. A bridge over the foyer leads to the primary bedroom, boasting a large ensuite & a walk-through closet conveniently leading to the laundry room.