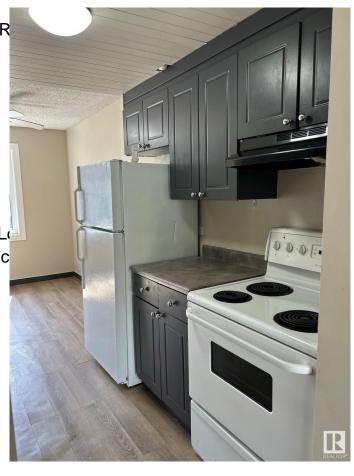

### \$148,888

2 Bedroom, 1.50 Bathroom, 958 sqft Condo / Townhouse on 0.00 Acres

Rundle Heights, Edmonton, AB

**BUILD SWEAT EQUITY! STOP RENTING!** Searching for the ideal investment property or starter home? This 958 sq ft 2 bed, 1.5 bath townhome has the layout and size to become a staple in your portfolio, or a cheaper option to renting! Classic layout with spacious living room, galley style kitchen, dining, & front / back entryway. Vinyl plank flooring throughout; no carpet! Upstairs brings 2 bedrooms & 4 pce bath. The basement is unfinished, but ideal for storage or adding an additional living space. Newer Hot Water Tank and Furnace. Assigned parking stall steps from the door & quick access to the Yellowhead, Henday, and numerous river valley trails! Offered at \$148,888!

Amenities On Street Parking, Parking-V

Parking Stall

Interior

Appliances Dishwasher-Built-In, Dryer, R

Heating Forced Air-1, Natural Gas

Stories 2

Has Basement Yes

Basement Full, Unfinished