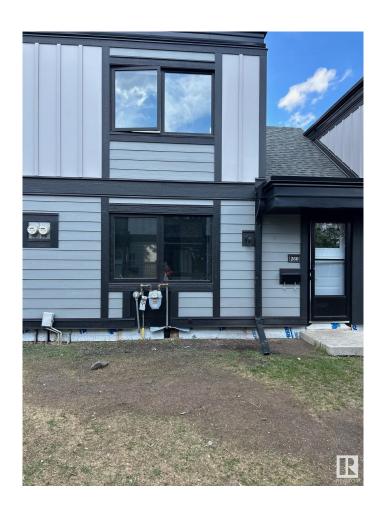

### \$148,888

2 Bedroom, 1.50 Bathroom, 958 sqft Condo / Townhouse on 0.00 Acres

Rundle Heights, Edmonton, AB

**BUILD SWEAT EQUITY! STOP RENTING!** Searching for the ideal investment property or starter home? This 958 sq ft 2 bed, 1.5 bath townhome has the layout and size to become a staple in your portfolio, or a cheaper option to renting! Classic layout with spacious living room, galley style kitchen, dining, & front / back entryway. Vinyl plank flooring throughout; no carpet! Upstairs brings 2 bedrooms & 4 pce bath. The basement is unfinished, but ideal for storage or adding an additional living space. Newer Hot Water Tank and Furnace. Assigned parking stall steps from the door & quick access to the Yellowhead, Henday, and numerous river valley trails! Offered at \$148,888!

**Exterior** 

Exterior Wood, Brick, Vinyl

Exterior Features Golf Nearby, Landscaped, Le

Playground Nearby, Public

Schools, Shopping Nearby

Roof Asphalt Shingles
Construction Wood, Brick, Vinyl
Foundation Concrete Perimeter