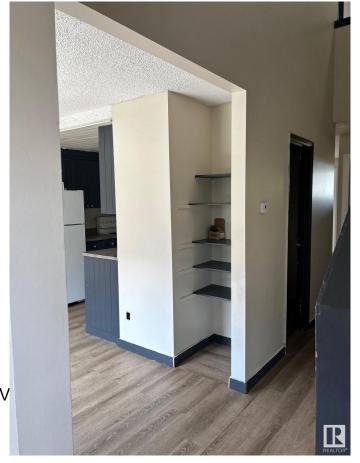

### \$148,888

2 Bedroom, 1.50 Bathroom, 958 sqft Condo / Townhouse on 0.00 Acres

Rundle Heights, Edmonton, AB

**BUILD SWEAT EQUITY! STOP RENTING!** Searching for the ideal investment property or starter home? This 958 sq ft 2 bed, 1.5 bath townhome has the layout and size to become a staple in your portfolio, or a cheaper option to renting! Classic layout with spacious living room, galley style kitchen, dining, & front / back entryway. Vinyl plank flooring throughout; no carpet! Upstairs brings 2 bedrooms & 4 pce bath. The basement is unfinished, but ideal for storage or adding an additional living space. Newer Hot Water Tank and Furnace. Assigned parking stall steps from the door & quick access to the Yellowhead, Henday, and numerous river valley trails! Offered at \$148,888!