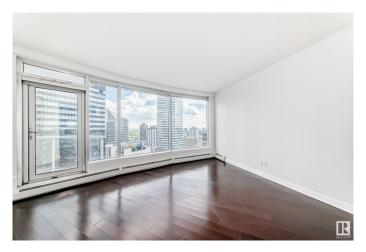

## \$269,900

2 Bedroom, 2.00 Bathroom, 866 sqft Condo / Townhouse on 0.00 Acres

Downtown (Edmonton), Edmonton, AB

The "Icon 2" is sitting in the heart of downtown on the Chic 104 street, close to Roger's Place, the Ice District and the River Valley! This Two Bedroom, Two Bathroom condo shows great and has a stunning 18th floor view of Downtown Edmonton! Some of the other features and upgrades include; Two large bedrooms, Four Piece ensuite bath, Two Walkouts onto the large 33x5.3 patio from the Primary bedroom and Living room, Walk-in Closet, Granite countertops, Ensuite laundry, titled parking and more! This is a Great Two bedroom Condo in a Fantastic Location!