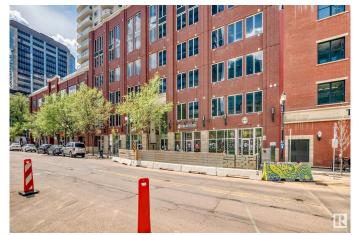

## \$269,900

2 Bedroom, 2.00 Bathroom, 866 sqft Condo / Townhouse on 0.00 Acres

Downtown (Edmonton), Edmonton, AB

The "Icon 2" is sitting in the heart of downtown on the Chic 104 street, close to Roger's Place, the Ice District and the River Valley! This Two Bedroom, Two Bathroom condo shows great and has a stunning 18th floor view of Downtown Edmonton! Some of the other features and upgrades include; Two large bedrooms, Four Piece ensuite bath, Two Walkouts onto the large 33x5.3 patio from the Primary bedroom and Living room, Walk-in Closet, Granite countertops, Ensuite laundry, titled parking and more! This is a Great Two bedroom Condo in a Fantastic Location!

#### **Exterior**

Exterior Concrete, Brick, Stone, Stucco

Exterior Features Public Transportation, View Downtown, See Remarks

Roof EPDM Membrane

Construction Concrete, Brick, Stone, Stucco

Foundation Concrete Perimeter