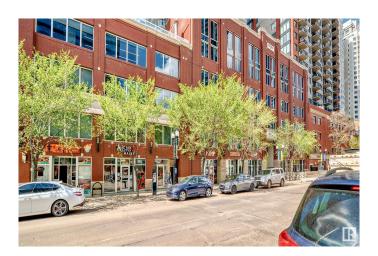

## \$269,900

2 Bedroom, 2.00 Bathroom, 866 sqft Condo / Townhouse on 0.00 Acres

Downtown (Edmonton), Edmonton, AB

The "Icon 2" is sitting in the heart of downtown on the Chic 104 street, close to Roger's Place, the Ice District and the River Valley! This Two Bedroom, Two Bathroom condo shows great and has a stunning 18th floor view of Downtown Edmonton! Some of the other features and upgrades include; Two large bedrooms, Four Piece ensuite bath, Two Walkouts onto the large 33x5.3 patio from the Primary bedroom and Living room, Walk-in Closet, Granite countertops, Ensuite laundry, titled parking and more! This is a Great Two bedroom Condo in a Fantastic Location!

# **Community Information**

Address 10152 104 Street

Area Edmonton

Subdivision Downtown (Edmonton)

City Edmonton
County ALBERTA

Province AB

Postal Code T5J 0B6