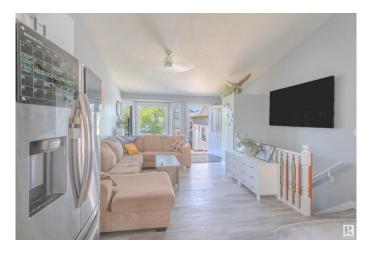

# \$549,900

6 Bedroom, 3.00 Bathroom, 1,133 sqft Single Family on 0.00 Acres

Larkspur, Edmonton, AB

For Sale - The stunning Bungalow Style Single Family Home with Over \$ 60,000 Renovation done recently with New Roof, New flooring, new counters, new cabinets New Paint, new Deck plus much more. This house comes with fully Finished Basement. This House Has total 5 Bedrooms and a Den. Plus 3 full Baths. Double Attatched Garage. Non-Smoker Home . Must View !!. Please note: some photos are virtually staged.

# **Interior**

Interior Features ensuite bathroom

Appliances Alarm/Security System, Dishwasher-Built-In, Dryer, Hood Fan,

Refrigerator, Stove-Electric, Washer, Window Coverings

Heating Forced Air-1, Natural Gas