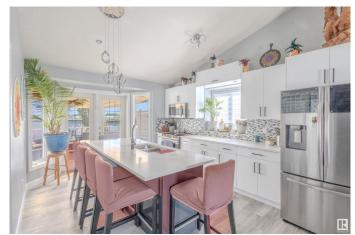

# \$549,900

6 Bedroom, 3.00 Bathroom, 1,133 sqft Single Family on 0.00 Acres

Larkspur, Edmonton, AB

For Sale - The stunning Bungalow Style Single Family Home with Over \$ 60,000 Renovation done recently with New Roof, New flooring, new counters, new cabinets New Paint, new Deck plus much more. This house comes with fully Finished Basement. This House Has total 5 Bedrooms and a Den. Plus 3 full Baths. Double Attatched Garage. Non-Smoker Home . Must View !!. Please note: some photos are virtually staged.

# **Interior**

Interior Features ensuite bathroom

Appliances Alarm/Security System, Dishwasher-Built-In, Dryer, Hood Fan,

Refrigerator, Stove-Electric, Washer, Window Coverings

Heating Forced Air-1, Natural Gas