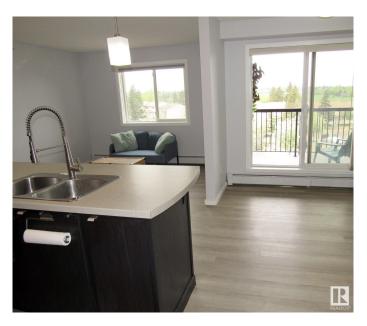

#### \$159,000

2 Bedroom, 2.00 Bathroom, 810 sqft Condo / Townhouse on 0.00 Acres

Canon Ridge, Edmonton, AB

This charming top-floor condo features two bedrooms and two full bathrooms, complete with in-suite laundry and a titled underground parking space. The unit has been freshly painted and includes updated lighting, vinyl plank flooring, and an abundance of warm natural light. The modern kitchen offers plenty of cabinet and counter space, while the bedrooms are generously sized. One of the advantages of this condo is that you have no neighbors above you. Additionally, there is a large balcony that provides a fantastic view of downtown, making it a perfect spot to enjoy the Canada Day fireworks. This condo is ideally located for easy commuting within the city, with convenient access to the Yellowhead Highway and Anthony Henday Drive.