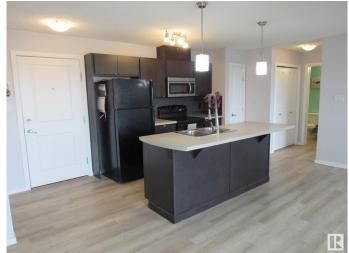

#### \$159,000

2 Bedroom, 2.00 Bathroom, 810 sqft Condo / Townhouse on 0.00 Acres

Canon Ridge, Edmonton, AB

This charming top-floor condo features two bedrooms and two full bathrooms, complete with in-suite laundry and a titled underground parking space. The unit has been freshly painted and includes updated lighting, vinyl plank flooring, and an abundance of warm natural light. The modern kitchen offers plenty of cabinet and counter space, while the bedrooms are generously sized. One of the advantages of this condo is that you have no neighbors above you. Additionally, there is a large balcony that provides a fantastic view of downtown, making it a perfect spot to enjoy the Canada Day fireworks. This condo is ideally located for easy commuting within the city, with convenient access to the Yellowhead Highway and Anthony Henday Drive.