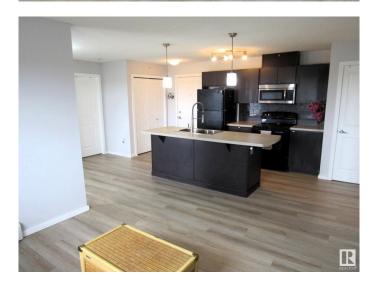

#### \$159,000

2 Bedroom, 2.00 Bathroom, 810 sqft Condo / Townhouse on 0.00 Acres

Canon Ridge, Edmonton, AB

This charming top-floor condo features two bedrooms and two full bathrooms, complete with in-suite laundry and a titled underground parking space. The unit has been freshly painted and includes updated lighting, vinyl plank flooring, and an abundance of warm natural light. The modern kitchen offers plenty of cabinet and counter space, while the bedrooms are generously sized. One of the advantages of this condo is that you have no neighbors above you. Additionally, there is a large balcony that provides a fantastic view of downtown, making it a perfect spot to enjoy the Canada Day fireworks. This condo is ideally located for easy commuting within the city, with convenient access to the Yellowhead Highway and Anthony Henday Drive.