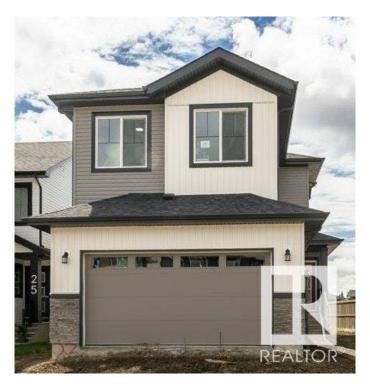

## \$575,000

4 Bedroom, 2.50 Bathroom, 2,151 sqft Single Family on 0.00 Acres

Prescott, Spruce Grove, AB

Welcome to 23 Penn Place, a beautiful 4-bedroom, 2.5-bathroom home in the family-friendly Prescott community of Spruce Grove. With 2,151 sq ft of elegant living space, this home features an open-concept layout, soaring "open to below― ceilings in the great room, and a cozy fireplace. The gourmet kitchen boasts an extended islandâ€"perfect for meals and entertaining. A main floor den offers work-from-home flexibility, while the upstairs bonus room is ideal for relaxing or family fun. Located near schools, parks, and walking trails, this home blends style, space, and comfort.

Year Built 2025

Type Single Family

Sub-Type Detached Single Family

Style 2 Storey
Status Active

#### **Exterior**

Exterior Wood, Vinyl

Exterior Features Schools, Shopping Nearby

Roof Asphalt Shingles

Construction Wood, Vinyl

Foundation Concrete Perimeter