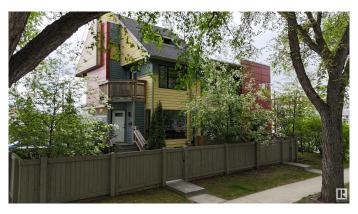

# \$899,000 - 12430 105 Avenue, Edmonton

MLS® #E4436869

## \$899,000

6 Bedroom, 5.00 Bathroom, 2,758 sqft Single Family on 0.00 Acres

Westmount, Edmonton, AB

Discover this exceptional 2012-built triplex, perfectly situated just one block from the vibrant 124th Street in downtown Edmonton. Nestled in a highly walkable neighborhood, this property offers unparalleled access to public transit, trendy restaurants, and boutique shops. With its sleek Hardie board siding, stucco exterior, and striking architectural design, the triplex blends seamlessly with the charm of the tree-lined streets in this sought-after area. Each suite comes with 2 bedrooms. Fully occupied with a history of zero vacancies, this property is a proven income-generator, thanks to its prime location and well-designed layout. Each unit features a spacious full basement, in-suite laundry, and access to a private parking pad, ensuring tenant comfort and long-term appeal. Don't miss this rare opportunity to own a turnkey investment property

# **Community Information**

Address 12430 105 Avenue

Area Edmonton
Subdivision Westmount
City Edmonton
County ALBERTA

Province AB

Postal Code T5N 0Y6

## **Exterior**

Exterior Wood, Vinyl, Hardie Board Siding

Exterior Features Corner Lot, Fenced, Playground Nearby, Shopping Nearby, Treed Lot

Roof Asphalt Shingles

Construction Wood, Vinyl, Hardie Board Siding