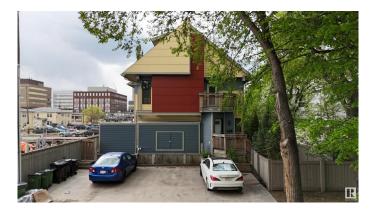

# \$899,000 - 12430 105 Avenue, Edmonton

MLS® #E4436869

## \$899,000

6 Bedroom, 5.00 Bathroom, 2,758 sqft Single Family on 0.00 Acres

Westmount, Edmonton, AB

Discover this exceptional 2012-built triplex, perfectly situated just one block from the vibrant 124th Street in downtown Edmonton. Nestled in a highly walkable neighborhood, this property offers unparalleled access to public transit, trendy restaurants, and boutique shops. With its sleek Hardie board siding, stucco exterior, and striking architectural design, the triplex blends seamlessly with the charm of the tree-lined streets in this sought-after area. Each suite comes with 2 bedrooms. Fully occupied with a history of zero vacancies, this property is a proven income-generator, thanks to its prime location and well-designed layout. Each unit features a spacious full basement, in-suite laundry, and access to a private parking pad, ensuring tenant comfort and long-term appeal. Don't miss this rare opportunity to own a turnkey investment property

#### **Amenities**

Amenities Deck Parking Stall

## **Exterior**

Exterior Wood, Vinyl, Hardie Board Siding

Exterior Features Corner Lot, Fenced, Playground Nearby, Shopping Nearby, Treed Lot

Roof Asphalt Shingles

Construction Wood, Vinyl, Hardie Board Siding