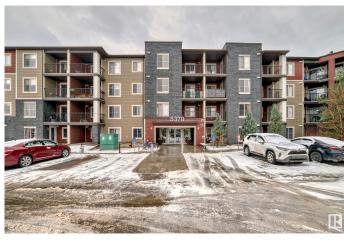

# \$232,900 - 5370 Chappelle Road, Edmonton

MLS® #E4436921

### \$232,900

2 Bedroom, 2.00 Bathroom, 922 sqft Condo / Townhouse on 0.00 Acres

Chappelle Area, Edmonton, AB

This well maintained beaufiful 2 bed and 1 den condominium located in Edmonton's South West Chappelle area has lots of features. This unit has 2 beds, a den and 2 baths and huge balcony. Included in the property is 1 underground heated title parking. Boasting beautiful granite countertop, kitchen with ample cabinatory and stainless steel appliances, the washer and dryer are located in convenient separate area. NEW FLOORING, NEW CARPET AND NEW PAINT. The building feautures 4 floors, 2 high speed elevators and visitor parking. The property is located close to all amenities; close to Anthony Henday and Airport.

# **Community Information**

Address 5370 Chappelle Road

Area Edmonton

Subdivision Chappelle Area

City Edmonton
County ALBERTA

Province AB

Postal Code T6W 3L5