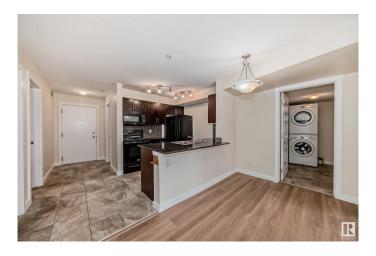

### \$232,900

2 Bedroom, 2.00 Bathroom, 922 sqft Condo / Townhouse on 0.00 Acres

Chappelle Area, Edmonton, AB

This well maintained beaufiful 2 bed and 1 den condominium located in Edmonton's South West Chappelle area has lots of features. This unit has 2 beds, a den and 2 baths and huge balcony. Included in the property is 1 underground heated title parking. Boasting beautiful granite countertop, kitchen with ample cabinatory and stainless steel appliances, the washer and dryer are located in convenient separate area. NEW FLOORING, NEW CARPET AND NEW PAINT. The building feautures 4 floors, 2 high speed elevators and visitor parking. The property is located close to all amenities; close to Anthony Henday and Airport.

## Interior

Interior Features ensuite bathroom

Appliances Dishwasher-Built-In, Dryer, Microwave Hood Fan, Refrigerator,

Stove-Electric, Washer

Heating Baseboard, Natural Gas