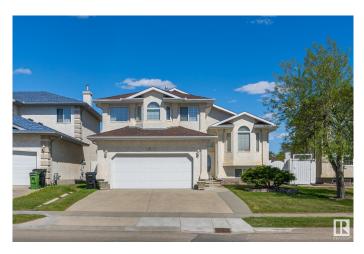

# \$599,900 - 15939 88 Street, Edmonton

MLS® #E4437063

#### \$599,900

5 Bedroom, 3.00 Bathroom, 1,900 sqft Single Family on 0.00 Acres

Belle Rive, Edmonton, AB

Nestled in the desirable and tranquil community of Belle Rive, Edmonton, this charming bi-level single-family detached home offers an exceptional blend of, functional design, and family-friendly amenities. With its spacious layout, expansive windows, and meticulously landscaped yard, this property provides both comfort and elegance for the discerning homeowner. This 4 bedroom home with 3 bathrooms offers a classic floor plan with, living room, family room, dining room and eating kitchen. The private primary bedroom on the upper level with a four piece ensuite. The basement is fully finished with a second family room, 3 piece guest bathroom and guest room. As well as storage room and laundry room. A spacious double-car attached garage with a overhead door provides ample storage and parking space. The wide, double-wide concrete driveway can easily accommodate additional vehicles.

#### **Essential Information**

| MLS® #     | E4437063  |
|------------|-----------|
| Price      | \$599,900 |
| Bedrooms   | 5         |
| Bathrooms  | 3.00      |
| Full Baths | 3         |

| Square Footage | 1,900                  |
|----------------|------------------------|
| Acres          | 0.00                   |
| Year Built     | 1998                   |
| Туре           | Single Family          |
| Sub-Type       | Detached Single Family |
| Style          | Bi-Level               |
| Status         | Active                 |
|                |                        |