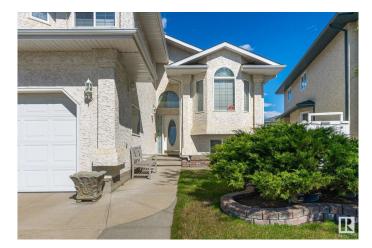

#### \$599,900

5 Bedroom, 3.00 Bathroom, 1,900 sqft Single Family on 0.00 Acres

Belle Rive, Edmonton, AB

Nestled in the desirable and tranquil community of Belle Rive, Edmonton, this charming bi-level single-family detached home offers an exceptional blend of, functional design, and family-friendly amenities. With its spacious layout, expansive windows, and meticulously landscaped yard, this property provides both comfort and elegance for the discerning homeowner. This 4 bedroom home with 3 bathrooms offers a classic floor plan with, living room, family room, dining room and eating kitchen. The private primary bedroom on the upper level with a four piece ensuite. The basement is fully finished with a second family room, 3 piece guest bathroom and guest room. As well as storage room and laundry room. A spacious double-car attached garage with a overhead door provides ample storage and parking space. The wide, double-wide concrete driveway can easily accommodate additional vehicles.

#### Exterior

| Exterior          | Wood, Stucco     |                |       |             |            |         |        |
|-------------------|------------------|----------------|-------|-------------|------------|---------|--------|
| Exterior Features | Fenced,          | Flat           | Site, | Landscaped, | Playground | Nearby, | Public |
|                   | Transport        | Transportation |       |             |            |         |        |
| Roof              | Asphalt Shingles |                |       |             |            |         |        |
| Construction      | Wood, Stu        | ICCO           |       |             |            |         |        |