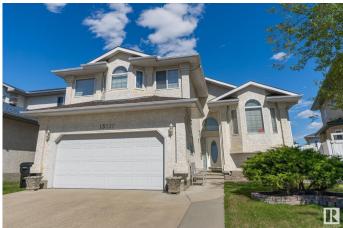

# \$599,900 - 15939 88 Street, Edmonton

MLS® #E4437063

#### \$599,900

5 Bedroom, 3.00 Bathroom, 1,900 sqft Single Family on 0.00 Acres

Belle Rive, Edmonton, AB

Nestled in the desirable and tranquil community of Belle Rive, Edmonton, this charming bi-level single-family detached home offers an exceptional blend of, functional design, and family-friendly amenities. With its spacious layout, expansive windows, and meticulously landscaped yard, this property provides both comfort and elegance for the discerning homeowner. This 4 bedroom home with 3 bathrooms offers a classic floor plan with, living room, family room, dining room and eating kitchen. The private primary bedroom on the upper level with a four piece ensuite. The basement is fully finished with a second family room, 3 piece guest bathroom and guest room. As well as storage room and laundry room. A spacious double-car attached garage with a overhead door provides ample storage and parking space. The wide, double-wide concrete driveway can easily accommodate additional vehicles.

#### **Essential Information**

| MLS® #     | E4437063  |
|------------|-----------|
| Price      | \$599,900 |
| Bedrooms   | 5         |
| Bathrooms  | 3.00      |
| Full Baths | 3         |

| Square Footage | 1,900                  |
|----------------|------------------------|
| Acres          | 0.00                   |
| Year Built     | 1998                   |
| Туре           | Single Family          |
| Sub-Type       | Detached Single Family |
| Style          | Bi-Level               |
| Status         | Active                 |
|                |                        |