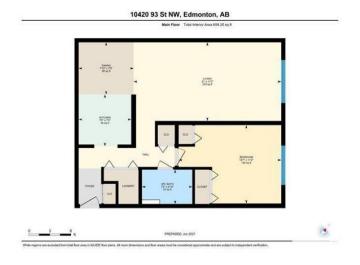

## \$79,900

1 Bedroom, 1.00 Bathroom, 659 sqft Condo / Townhouse on 0.00 Acres

Boyle Street, Edmonton, AB

WALKABILITY and Location PLUS! Rogers Place, Grant McEwan, Uof A, river valley etc. Great access to all from this 1 bedroom /1 bath over 650 sq ft condo. Good place for an active "YEGger" to call home, Oak style kitchen, 4 pce bathroom, and insuite laundry as well as a coin co-op laundry. Vinyl plank floors, newer kitchen cabinets, newer windows and appliances. Comes with one assigned parking stall. Building has had new windows, roof and exterior paint in the last 5-10 years. Great first time home, investment rental property or right sizing.

### **Essential Information**

MLS® # E4437106

Price \$79,900

Bedrooms 1

Bathrooms 1.00

Full Baths 1

Square Footage 659

Acres 0.00