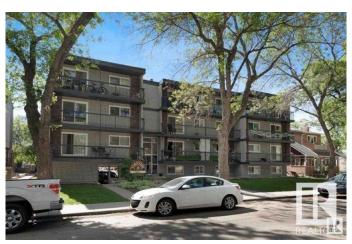

## \$79,900

1 Bedroom, 1.00 Bathroom, 659 sqft Condo / Townhouse on 0.00 Acres

Boyle Street, Edmonton, AB

WALKABILITY and Location PLUS! Rogers Place, Grant McEwan, Uof A, river valley etc. Great access to all from this 1 bedroom /1 bath over 650 sq ft condo. Good place for an active "YEGger" to call home, Oak style kitchen, 4 pce bathroom, and insuite laundry as well as a coin co-op laundry. Vinyl plank floors, newer kitchen cabinets, newer windows and appliances. Comes with one assigned parking stall. Building has had new windows, roof and exterior paint in the last 5-10 years. Great first time home, investment rental property or right sizing.

## **Community Information**

Address 10420 93 Street

Area Edmonton
Subdivision Boyle Street
City Edmonton
County ALBERTA

Province AB

Postal Code T5H 1X4