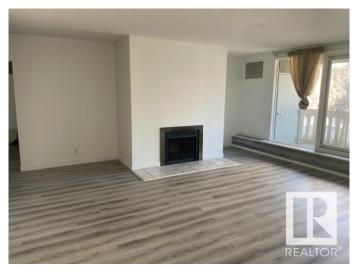

### \$255,000

2 Bedroom, 2.00 Bathroom, 1,346 sqft Condo / Townhouse on 0.00 Acres

WîhkwÃantôwin, Edmonton, AB

Welcome Home!! Super location, 3rd floor unit in Westwind Estates. Large entrance to this suite and opens to a very spacious living room featuring a wood burning fireplace and a super large balcony with views all around. 2 bedroom, 2 bathroom suite with vinyl plank flooring thru-out. Dining area adjoins the galley kitchen and unit features in-suite laundry and loads of storage space. Heated underground parking is also included. Super location with just a short walk to the river valley, shopping, restaurants and the LRT.

#### Interior

Interior Features ensuite bathroom

Appliances Dishwasher-Built-In, Dryer, Hood Fan, Refrigerator, Stove-Electric,

Washer

Heating Forced Air-1, Natural Gas

Fireplaces Brick Facing, Masonry