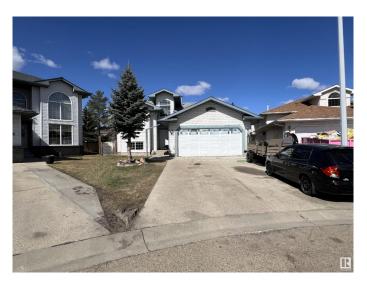

## \$499.900

6 Bedroom, 3.00 Bathroom, 1,404 sqft Single Family on 0.00 Acres

Jackson Heights, Edmonton, AB

Beautiful Bilevel! 2 kitchens, 6 beds, 3 full baths, 2600 ft2 (+/-) of total living space in Jackson Heights! Perfect for a big family; Close to schools, shopping, transit and golf. 3 beds up, 3 beds down, vaulted ceilings, French door to kitchen, with door to deck. Second kitchen in fully finished basement with separate entrance, double attached garage and 2 separate backyards! Minutes to Whitemud and the Henday. Vacant possession after July 15 Some pics have been digitally decluttered Living room floor is hardwood matching main bedrooms. Seller may paint and prep for new owner if they wish.

#### **Essential Information**

MLS® # E4437180 Price \$499,900

Bedrooms 6

Bathrooms 3.00

Full Baths 3

Square Footage 1,404

Acres 0.00 Year Built 1994

Type Single Family

# **Community Information**

Address 908 Jordan Crescent

Area Edmonton

Subdivision Jackson Heights

City Edmonton
County ALBERTA

Province AB

Postal Code T6L 6X5