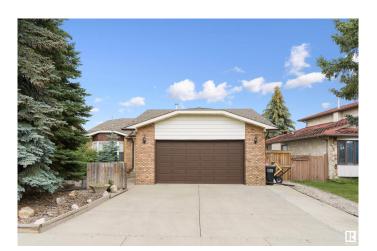

### \$465.000

4 Bedroom, 3.00 Bathroom, 1,356 sqft Single Family on 0.00 Acres

Mayliewan, Edmonton, AB

Welcome to your next home! This beautifully maintained 1,300 sq ft bi-level residence offers a perfect blend of comfort, functionality, and outdoor living. 4 generous bedrooms – ideal for families, guests, or home office setups. 3 full bathrooms â€" no more waiting in line for the shower! Open-concept living & dining area with abundant natural light. Well-equipped kitchen with ample storage and prep space. Lower level with bonus living space â€" great for entertaining or relaxing. Covered patio – perfect for year-round BBQs, gatherings, or peaceful evenings outside. Spacious backyard â€" room to play, garden, or unwind. Attached garage and driveway parking. Nestled in a quiet, family-friendly neighborhood with easy access to schools, parks, shopping, and major routes â€" this home offers both convenience and charm.

## **Essential Information**

MLS® # E4437194

Price \$465,000

Bedrooms 4

Bathrooms 3.00

Full Baths 3

Square Footage 1,356

Acres 0.00

Year Built 1985

Type Single Family

Sub-Type Residential Attached

Style Bi-Level Status Active