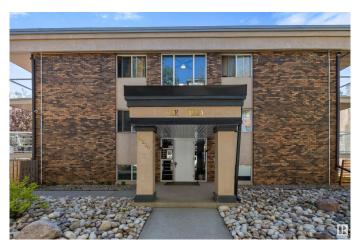

# **Community Information**

Address 10230 120 Street

Area Edmonton

Subdivision Wîhkwêntôwin

City Edmonton
County ALBERTA

Province AB

Postal Code T5K 2A3

### **Exterior**

Exterior Wood, Brick, Stucco

Exterior Features Golf Nearby, Landscaped, Public Transportation, Schools, Shopping

Nearby

Roof SBS Roofing System
Construction Wood, Brick, Stucco
Foundation Concrete Perimeter