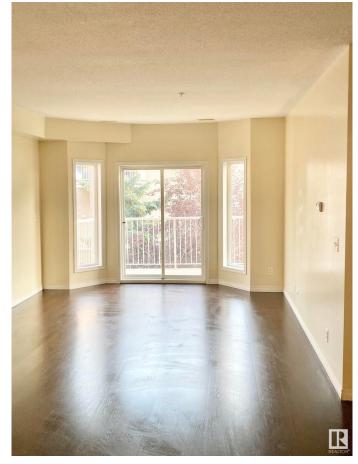

# \$174,900

2 Bedroom, 2.00 Bathroom, 1,061 sqft Condo / Townhouse on 0.00 Acres

Clareview Town Centre, Edmonton, AB

Welcome to the Estates of Clareview! This petfree and carpet-free 3rd floor, Northwest facing suite has it all including 2 spacious bedrooms, 2 full bathrooms, in-suite laundry, open concept living space, 9 ft ceilings, underground heated parking and recently upgraded appliances. This spacious, 1108 sq ft condo is just steps from the Clareview transit center, an LRT station, and close to all the amenities. However, you may not need to leave your home often as owning this suite provides you full access to the building's own car wash, recreational room, exercise gym, and private boardroom.

# Interior

Interior Features ensuite bathroom

Appliances Dishwasher-Built-In, Refrigerator, Stacked Washer/Dryer, Stove-Electric

Heating Forced Air-1, Natural Gas