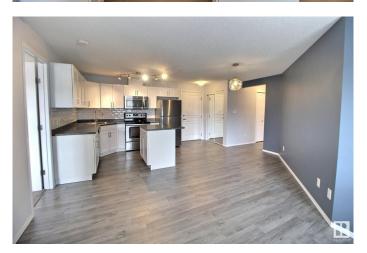

### \$205,000

2 Bedroom, 2.00 Bathroom, 880 sqft Condo / Townhouse on 0.00 Acres

Clareview Town Centre, Edmonton, AB

Welcome to this spacious condo, conveniently located by Clareview LRT station. The main living area is bright and open with modern colours, and upgraded lighting. The kitchen has plenty of cupboard and counter space, as well as stainless appliances and a centre island. The primary suite features a large closet and full ensuite. On the other side of the unit is the second bedroom, which also has a large closet and another full bathroom and in suite laundry. There is a titled underground parking stall, and a gym in the building. This home is a MUST SEE!