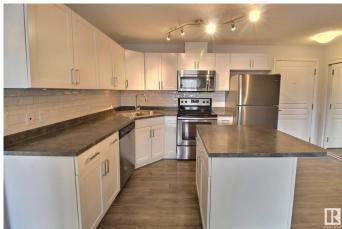

### \$205,000

2 Bedroom, 2.00 Bathroom, 880 sqft Condo / Townhouse on 0.00 Acres

Clareview Town Centre, Edmonton, AB

Welcome to this spacious condo, conveniently located by Clareview LRT station. The main living area is bright and open with modern colours, and upgraded lighting. The kitchen has plenty of cupboard and counter space, as well as stainless appliances and a centre island. The primary suite features a large closet and full ensuite. On the other side of the unit is the second bedroom, which also has a large closet and another full bathroom and in suite laundry. There is a titled underground parking stall, and a gym in the building. This home is a MUST SEE!