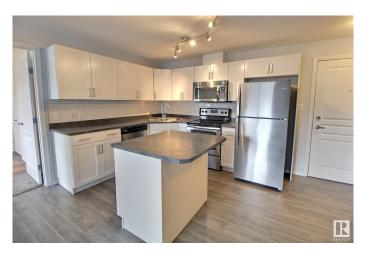

### \$205,000

2 Bedroom, 2.00 Bathroom, 880 sqft Condo / Townhouse on 0.00 Acres

Clareview Town Centre, Edmonton, AB

Welcome to this spacious condo, conveniently located by Clareview LRT station. The main living area is bright and open with modern colours, and upgraded lighting. The kitchen has plenty of cupboard and counter space, as well as stainless appliances and a centre island. The primary suite features a large closet and full ensuite. On the other side of the unit is the second bedroom, which also has a large closet and another full bathroom and in suite laundry. There is a titled underground parking stall, and a gym in the building. This home is a MUST SEE!