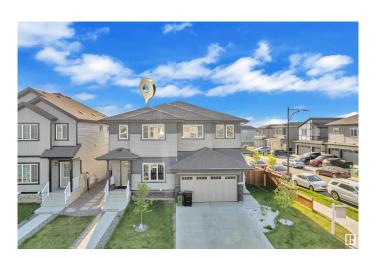

#### \$529.900

4 Bedroom, 3.50 Bathroom, 1,579 sqft Single Family on 0.00 Acres

Maple Crest, Edmonton, AB

Discover this stunning 4-bedroom, 3.5-bathroom half duplex in Maple Crest. This beautifully maintained home offers a perfect blend of modern style and practical living, ideal for families or investors. It features a double car garage, versatile bonus room, and a 1-BEDROOM INLAW SUITE with SECOND KITCHEN, separate entrance. The bright and airy open-concept layout and modern kitchen with sleek countertops and stainless steel appliances make it a fantastic living space.Located close to major shopping centres, schools, parks, and public transit, with quick access to major roadways, this home is a great opportunity for homeowners & investors looking to expand their portfolio.