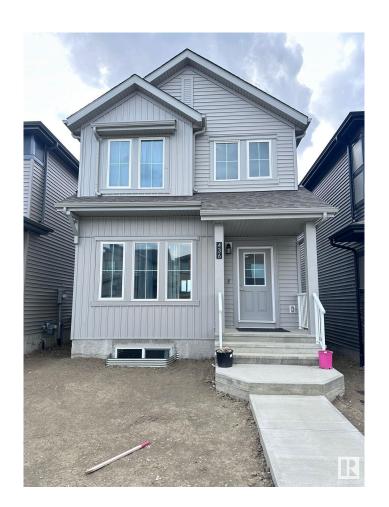

## \$499,000 - 436 29 Street, Edmonton

MLS® #E4437523

## \$499,000

3 Bedroom, 2.50 Bathroom, 1,613 sqft Single Family on 0.00 Acres

Alces, Edmonton, AB

Welcome to this beautiful home in a vibrant community, offering over 1,600 sq. ft. of thoughtfully designed living space. Featuring 3 spacious bedrooms, 2.5 bathrooms, a versatile bonus room, and an open-concept layout with stainless steel appliances. The SEPARATE SIDE ENTRY leads to an unfinished basement with two windowsâ€"perfect for developing a legal 2-bedroom suite. A fantastic opportunity for both families and investors!

## **Essential Information**

MLS® # E4437523 Price \$499,000

Bedrooms 3
Bathrooms 2.50
Full Baths 2
Half Baths 1

Square Footage 1,613 Acres 0.00 Year Built 2024

Type Single Family

Sub-Type Detached Single Family