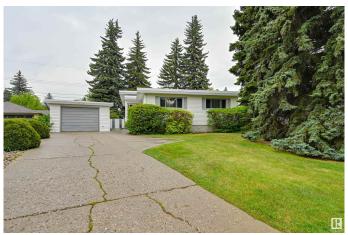

### \$475.000

5 Bedroom, 2.50 Bathroom, 1,242 sqft Single Family on 0.00 Acres

Lynnwood, Edmonton, AB

Mid Century Gem in Lynwood! Welcome to this wonderfully maintained, pristine, low-sloped-roof bungalow on quiet street in safe & family-oriented Lynwood. This home has been lovingly cared for over the years and features a recently replaced roof! Original hardwood flooring flows throughout the main floor living space. The spacious living room enjoys access to a beautiful back yard deck, and opens to the dining area. Next is the functional kitchen with breakfast nook. Down the hall you will find three well sized bedroom; the primary enjoys plenty of closet space and en-suite! A full bathrooms and excellent storage completes the floor. Downstairs there are two more bedrooms, a bonus room, bathroom & more storage! Single garage with large driveway for more vehicles. Perfect opportunity to own in a great community!

### **Exterior**

Exterior Wood, Vinyl

Exterior Features Fenced, Paved Lane, Playground Nearby, Schools

Roof Tar & T

Construction Wood, Vinyl

Foundation Concrete Perimeter