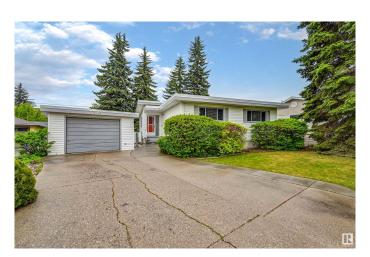

### \$475.000

5 Bedroom, 2.50 Bathroom, 1,242 sqft Single Family on 0.00 Acres

Lynnwood, Edmonton, AB

Mid Century Gem in Lynwood! Welcome to this wonderfully maintained, pristine, low-sloped-roof bungalow on quiet street in safe & family-oriented Lynwood. This home has been lovingly cared for over the years and features a recently replaced roof! Original hardwood flooring flows throughout the main floor living space. The spacious living room enjoys access to a beautiful back yard deck, and opens to the dining area. Next is the functional kitchen with breakfast nook. Down the hall you will find three well sized bedroom; the primary enjoys plenty of closet space and en-suite! A full bathrooms and excellent storage completes the floor. Downstairs there are two more bedrooms, a bonus room, bathroom & more storage! Single garage with large driveway for more vehicles. Perfect opportunity to own in a great community!

Type Single Family

Sub-Type Detached Single Family

Style Bungalow Status Active