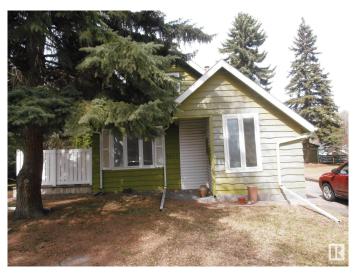

## \$519,000

2 Bedroom, 2.00 Bathroom, 1,311 sqft Single Family on 0.00 Acres

Beverly Heights, Edmonton, AB

Excellent investment opportunity in Beverley Hts! Original home on a double sized lot (approx 100' x 119') along a quiet tree lined avenue. Blocks away from Ada Boulevard and the river valley.

#### Built in 1943

### Exterior

| Exterior          | Wood                              |
|-------------------|-----------------------------------|
| Exterior Features | Back Lane, Flat Site, See Remarks |
| Roof              | Asphalt Shingles                  |
| Construction      | Wood                              |
| Foundation        | Block                             |