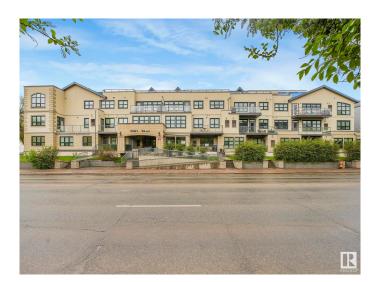

# \$297,900 - 304 9603 98 Avenue, Edmonton

MLS® #E4437748

#### \$297,900

2 Bedroom, 2.00 Bathroom, 1,392 sqft Condo / Townhouse on 0.00 Acres

Cloverdale, Edmonton, AB

Executive condo 2 bedroom 2 bath, open concept with loft. Almost 1400 sqft of custom design awaits you, fabulous gourmet kitchen boasting granite counters & island, slate backsplash, corner pantry & exquisite maple stained cabinetry. Opens up to the spacious great room with balcony complete with stylish slate flooring, soaring ceilings & windows. Features 2 bedrooms with the Primary offering an ensuite with corner jacuzzi tub, large vanity & walk-in closet. Upstairs you will find the spectacular loft graced with hardwood, with a private terrace for you to enjoy the view of Gallagher's Park. 2 titled underground parking stalls. Located in the beautiful River Valley & minutes to the city offers you the opportunity for the lifestyle you have dreamed about!

# **Community Information**

Address 304 9603 98 Avenue

Area Edmonton
Subdivision Cloverdale
City Edmonton
County ALBERTA

Province AB

Postal Code T6C 2E2